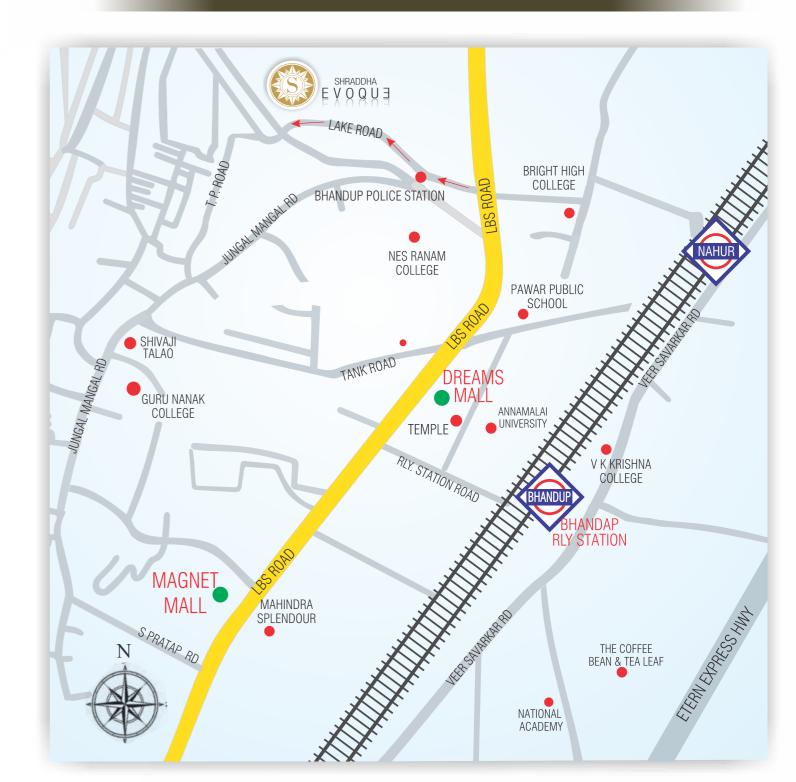

#### **LOCATION**

#### Distance of key locations from site:

- Touching Near to LBS Road
- 4 Minutes away from Metro Rly. Station
- 5 Minutes away from Nahur Rly. Station
- 6 Minutes away from Bhandup Rly. Station
- 3 kms away from Eastern Express Highway
- 6.5 kms away from Seepz and MIDC
- 7 kms away from Bandra Kurla Complex (BKC)
- 10 kms away from International Airport
- Well connected to Mumbai from the south-end and Thane from the north side